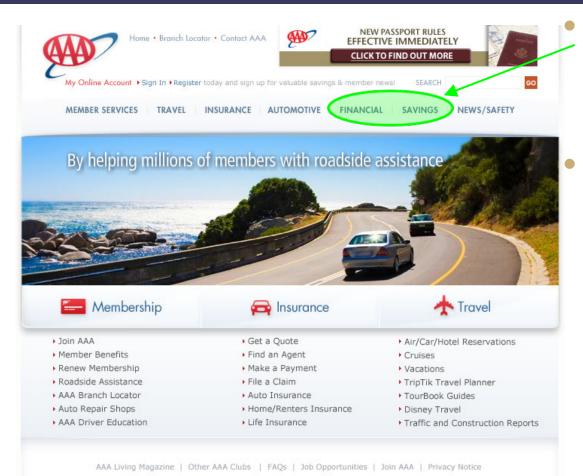

#### Insights from User Research— Example 1: AAA Website "Facelift"

7 usability sessions to look at redesigned home page & 4 second-level pages

# Confusion about Terms on Home Page

© Copyright 2008 , AAA. All rights reserved. 1.800.AAA.6424

- If users don't click on choices, is it because they don't need them or don't understand them?
- Testing showed "Financial" and "Savings" confused 4 of 7 users
  - "I don't associate Financial and Savings with AAA"
  - "Savings—on auto insurance, if you're a good driver?"