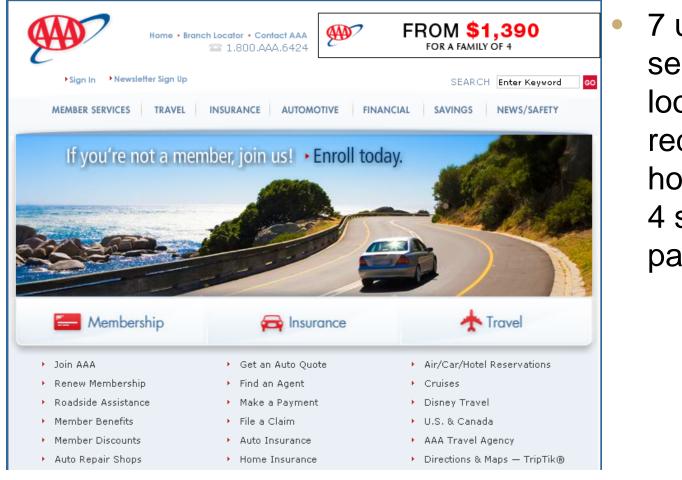

#### Insights from User Research— Example 1: AAA Website "Facelift"

7 usability sessions to look at redesigned home page & 4 second-level pages

# Confusion about Terms on Home Page

© Copyright 2008 , AAA. All rights reserved. 1.800.AAA.6424

- If users don't click on choices, is it because they don't need them or don't understand them?
- Testing showed "Financial" and "Savings" confused 4 of 7 users
  - "I don't associate Financial and Savings with AAA"
  - "Savings—on auto insurance, if you're a good driver?"