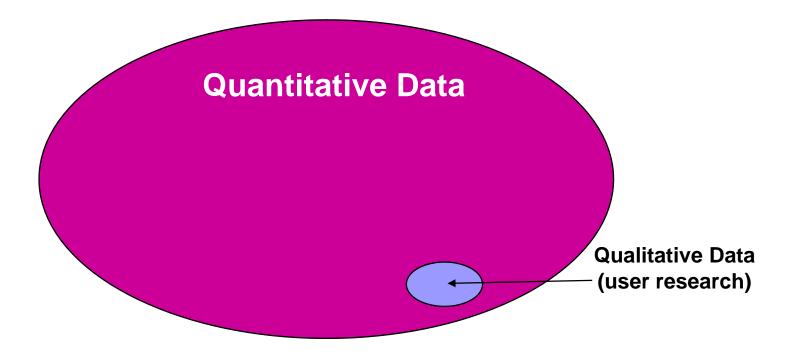

#### SEO & Usability: In Conflict

 Quantitative data perceived as sufficient, without user input