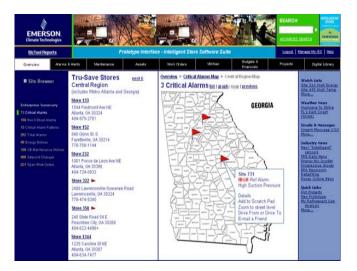

# Case Study: Emerson Climate Technologies BI Dashboard

### **Background and Challenges**

Emerson Climate Technologies wanted to develop a webbased business-intelligence dashboard for retail customers that linked installed products from multiple facilities as well as call center services provided by Emerson.

### Solutions

- Three days of participatory design sessions with retail customers, developers as well as sales and marketing teams
- Three rapid development cycles (sketches, wireframes, and prototype) within two weeks
- · Scripting and internal "dry run" presentations for prototype
- Technical support throughout 4-day customer conference

### Results

The TE-Emerson team

- Met the exceptionally tight 5-week end-to-end (conception to functional prototype) deadline for this project
- Explored a variety of navigational, structural, visual, and functional solutions for Emerson audience tiers
- Provided an effective high-fidelity prototype that conference attendees were able to interface with an understand how offerings fit together and could improve their operations